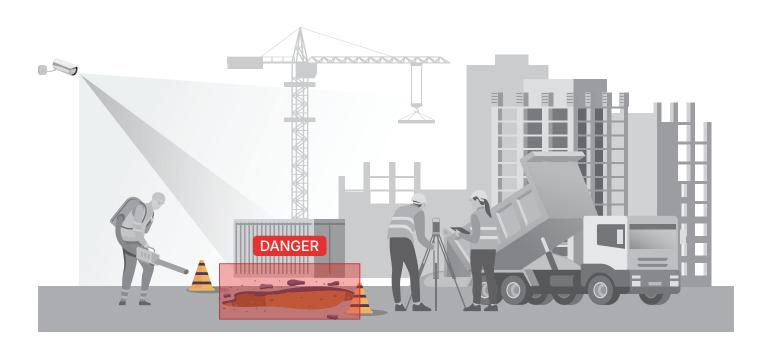

## Real-time Image & Video Analytics

Object Detection & Tracking: People, vehicles, tools, or products

Event Detection: Falls, intrusions, loitering, fire, smoke, spill, leakage, theft, etc.

Anomaly Detection for Quality & Operational Monitoring

Zone Monitoring & ROI Analysis: Entry/exit, dwell time, or safety compliance

## Manufacturing

Al-powered quality control can reduce defects by up to 50%

Defects control

Packaging quality control

Worker safety monitoring

Hazard detection

Batch monitoring system

Production line monitoring

Real time occupancy

Staff entry validation

Restricted area control

Parking twin

Track presence, monitor productivity & optimize workforce allocation

Simulate different factory scenarios with digital twin

Detect and alert personnel to potential hazards like fires, smoke