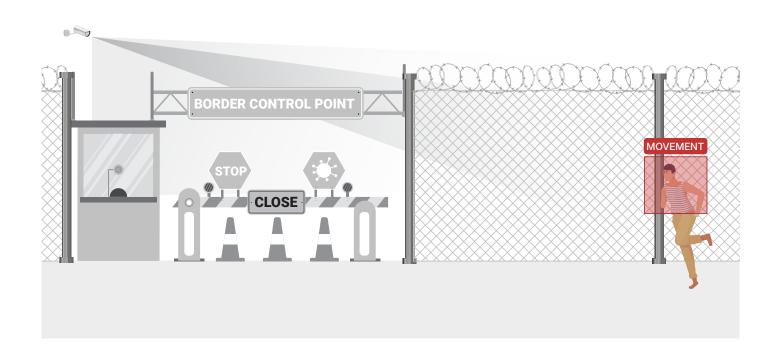

#### Government

Al-powered disaster relief coordination can reduce response times by up to 60%

Highway potholes/animals monitoring

Relief effort coordination

Wildlife, deforestation, pollution monitoring

Traffic monitoring

Bridge, roads, dams damage inspection

Border surveillance for activity

Railway track monitoring for individual/animals

Identify potential criminals with facial recognition

Optimize irrigation and fertilization based on real-time data

Analyze historical data, simulate scenarios & develop response plans