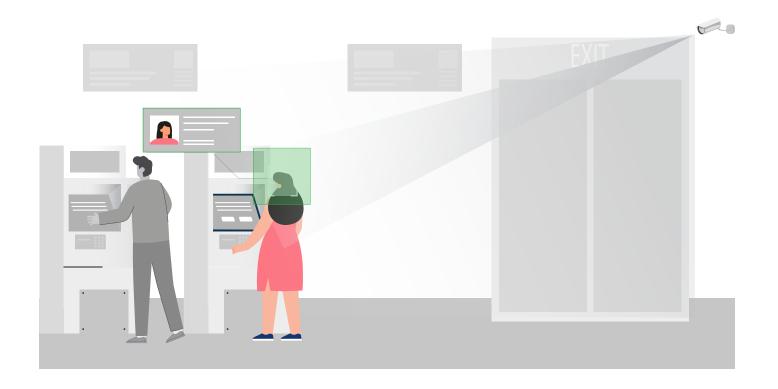

## **Banking & Finance**

Automated KYC solutions can reduce onboarding times by up to 80%

Signature validation

Automated KYC

Theft prevention

Access control

OCR Document OCR

Anti-money laundering

Branch staff optimization

Accurately verify customer identities and prevent fraud

Analyze customer data to make informed decisions

Automate customer onboarding processes & reduce paperwork