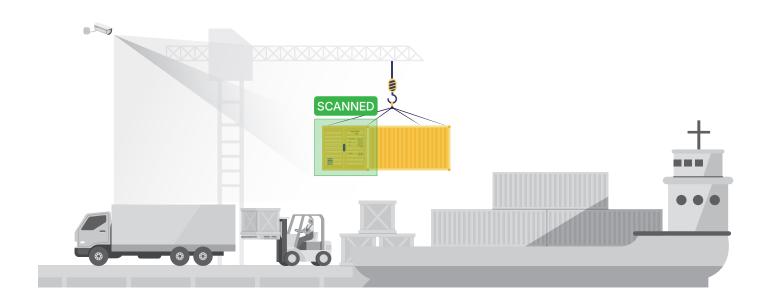

## **Transportation**

Automated number plate recognition can process vehicles up to 10 times faster than manual methods

Container OCR

Number plate scanner

Warehouse digital twin

Unauthorized vehicle access

Parking twin

Real time inventory tracking

Real-time detection of unauthorized vehicles & potential security threats

Accurate identification and tracking of containers

Faster response times and reduced bandwidth requirements