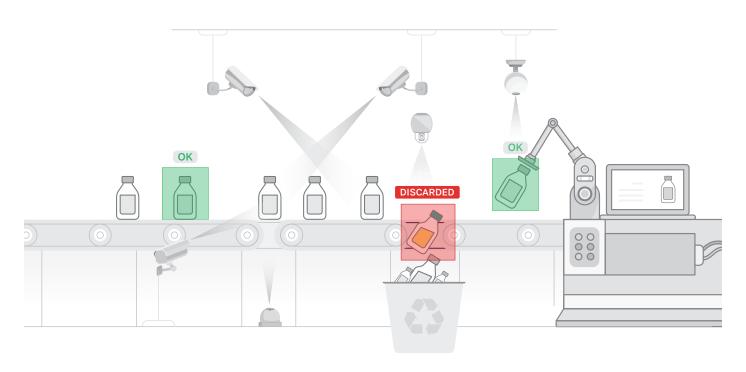

### **Machine Vision Automation**

Automated Inspection: Surface Defects, Label and Barcode readings

Production Line Monitoring and Throughputs Measurement

High-Precision measurement and gauging solutions

Vision-based robotic guidance & alignment

Integration with factory automation tools: PLC, Conveyors, Robotic Arms, Printers, Stamping Machines, Scanners, Actuators and more.

## Manufacturing

Al-powered quality control can reduce defects by up to 50%

Defects control

Packaging quality control

Worker safety monitoring

Hazard detection

Batch monitoring system

Production line monitoring